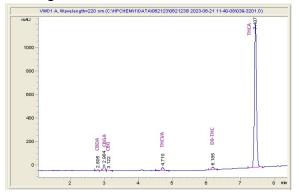

## Consider It Flowers

## Sample 627-062123-005

#### THCA Infused Preroll 2A

Batch/Lot # 20230616-2A

Sample Submitted: 06-21-2023; Report Date: 06-26-2023

# **THCA Infused Preroll 2A**

Batch/Lot # 20230616-2A

Plant Material

### Chromatogram





### Cannabinoid Profile by HPLC

0.28%

Delta-9-THC

0.00%

32.60%

**Total Cannabinoids** 

| Cannabinoid          | % wt               | mg/g   |
|----------------------|--------------------|--------|
| CBDA                 | 0.153              | 1.53   |
| CBGA                 | 1.12               | 11.2   |
| CBG                  | 0.13               | 1.3    |
| THCVa                | 0.819              | 8.19   |
| Delta-9-THC          | 0.276              | 2.76   |
| THCA                 | 30.11              | 301.05 |
| Total Cannabinoids   | 32.60              | 326.0  |
| Calculated Total THC | 26.68              | 266.78 |
| Calculated CBD Yield | 0.13               | 1.34   |
|                      | · <b>-</b> - · - · |        |

Calculated Total THC = Delta-9-THC + 0.877