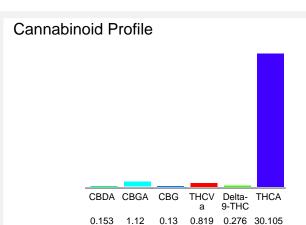

### Cannabinoid Profile by HPLC

0.28%

Delta-9-THC

0.00%

32.60%

**Total Cannabinoids** 

| Cannabinoid          | % wt               | mg/g   |
|----------------------|--------------------|--------|
| CBDA                 | 0.153              | 1.53   |
| CBGA                 | 1.12               | 11.2   |
| CBG                  | 0.13               | 1.3    |
| THCVa                | 0.819              | 8.19   |
| Delta-9-THC          | 0.276              | 2.76   |
| THCA                 | 30.11              | 301.05 |
| Total Cannabinoids   | 32.60              | 326.0  |
| Calculated Total THC | 26.68              | 266.78 |
| Calculated CBD Yield | 0.13               | 1.34   |
|                      | · <b>-</b> - · - · |        |

Calculated Total THC = Delta-9-THC + 0.877 \* THCA Calculated Maximum CBD Yield = CBD + 0.877 \* CBDA

Marin Analytics, LLC 250 Bel Marin Keys Blvd, Suite D4 Novato, CA 94949

833-321-TEST / info@marinanalytics.com