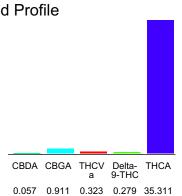

### Cannabinoid Profile by HPLC

0.28% Delta-9-THC

0.00%

36.88%
Total Cannabinoids

| Cannabinoid                          | % wt           | mg/g   |
|--------------------------------------|----------------|--------|
| CBDA                                 | 0.057          | 0.57   |
| CBGA                                 | 0.911          | 9.11   |
| THCVa                                | 0.323          | 3.23   |
| Delta-9-THC                          | 0.279          | 2.79   |
| THCA                                 | 35.31          | 353.11 |
| Total Cannabinoids                   | 36.88          | 368.8  |
| Calculated Total THC                 | 31.24          | 310.77 |
| Calculated CBD Yield                 | 0.05           | 0.50   |
| Calculated Total THC = Delta-9-THC - | + 0.877 * THCA |        |