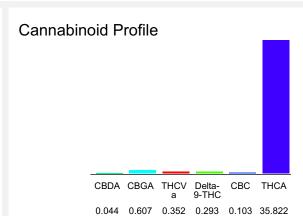

### Cannabinoid Profile by HPLC

0.29% Delta-9-THC

0.00% **CBD** 

Cannabinoid % wt mg/g **CBDA** 0.044 0.44 **CBGA** 0.607 6.07 **THCVa** 0.352 3.52 Delta-9-THC 0.293 2.93 CBC 1.03 0.103 **THCA** 35.82 358.22 **Total Cannabinoids** 372.2 37.22 **Calculated Total THC** 32.94 329.39 **Calculated CBD Yield** 0.04 0.39 Calculated Total THC = Delta-9-THC + 0.877 \* THCA Calculated Maximum CBD Yield = CBD + 0.877 \* CBDA