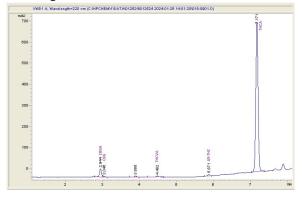

## Sample 726-012524-012

Rainbow Runtz

Sample Submitted: 05-25-2024; Report Date: 05-29-2024

# Rainbow Runtz

Plant Material: Hemp Flower

### Chromatogram





### Cannabinoid Profile by HPLC

0.29% Delta-9-THC

0.00% CBD

35.48%
Total Cannabinoids

| Cannabinoid        | % wt  | mg/g  |
|--------------------|-------|-------|
| CBGA               | 1.061 | 10.61 |
| CBG                | 0.113 | 1.13  |
| THCVa              | 0.227 | 2.27  |
| Delta-9-THC        | 0.291 | 2.91  |
| THCA               | 33.79 | 337.9 |
| Total Cannabinoids | 35.48 | 354.8 |

| Calculated Total THC | 29.92 | 290.55 |
|----------------------|-------|--------|
| Calculated CBD Yield | 0.00  | 0.00   |

Calculated Total THC = Delta-9-THC + 0.877 \* THCA Calculated Maximum CBD Yield = CBD + 0.877 \* CBDA

#### Marin Analytics, LLC

250 Bel Marin Keys Blvd, Suite D4 Novato, CA 94949

me

Mike Clemmons Lab Manager

833-321-TEST / info@marinanalytics.com

This sample h