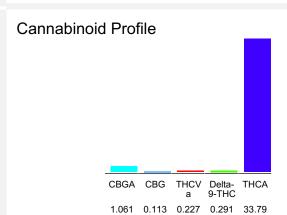

### Cannabinoid Profile by HPLC

0.29% Delta-9-THC

0.00% CBD

35.48%
Total Cannabinoids

| Cannabinoid        | % wt  | mg/g  |
|--------------------|-------|-------|
| CBGA               | 1.061 | 10.61 |
| CBG                | 0.113 | 1.13  |
| THCVa              | 0.227 | 2.27  |
| Delta-9-THC        | 0.291 | 2.91  |
| THCA               | 33.79 | 337.9 |
| Total Cannabinoids | 35.48 | 354.8 |