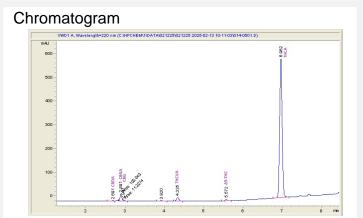

## Cannabinoid Profile by HPLC

0.27%

Delta-9-THC

0.00% CBD

20.13%

**Total Cannabinoids** 

| Cannabinoid          | % wt  | mg/g   |
|----------------------|-------|--------|
| CBDA                 | 0.049 | 0.49   |
| CBGA                 | 0.618 | 6.18   |
| CBG                  | 0.08  | 0.8    |
| THCVa                | 0.446 | 4.46   |
| Delta-9-THC          | 0.271 | 2.71   |
| THCA                 | 18.66 | 186.62 |
| Total Cannabinoids   | 20.13 | 201.3  |
| Calculated Total THC | 16.64 | 166.38 |
| Calculated CBD Yield | 0.04  | 0.43   |
|                      |       |        |