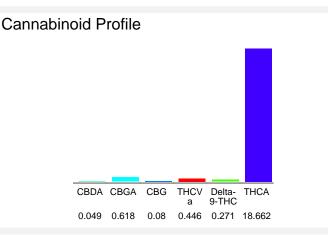

## Cannabinoid Profile by HPLC

0.27%

Delta-9-THC

0.00% CBD

20.13%

**Total Cannabinoids** 

| Cannabinoid          | % wt  | mg/g   |
|----------------------|-------|--------|
| CBDA                 | 0.049 | 0.49   |
| CBGA                 | 0.618 | 6.18   |
| CBG                  | 0.08  | 0.8    |
| THCVa                | 0.446 | 4.46   |
| Delta-9-THC          | 0.271 | 2.71   |
| THCA                 | 18.66 | 186.62 |
| Total Cannabinoids   | 20.13 | 201.3  |
| Calculated Total THC | 16.64 | 166.38 |
| Calculated CBD Yield | 0.04  | 0.43   |
|                      |       |        |