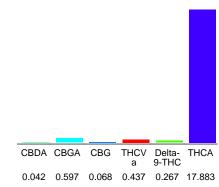

## Batch/Lot # RB-GL-2725

Cannabinoid Profile by HPLC

Raw Bluntz - Gelato

| Cannabinoid                            | % wt           | mg/g   |
|----------------------------------------|----------------|--------|
| CBDA                                   | 0.042          | 0.42   |
| CBGA                                   | 0.597          | 5.97   |
| CBG                                    | 0.068          | 0.68   |
| THCVa                                  | 0.437          | 4.37   |
| Delta-9-THC                            | 0.267          | 2.67   |
| THCA                                   | 17.88          | 178.83 |
| Total Cannabinoids                     | 19.29          | 192.9  |
| Calculated Total THC                   | 15.95          | 159.50 |
| Calculated CBD Yield                   | 0.04           | 0.37   |
| Calculated Total THC = Delta-9-THC + 0 | 0.877 * THCA   |        |
| Calculated Maximum CBD Yield = CBD     | + 0.877 * CBDA |        |

Cannabinoid Profile