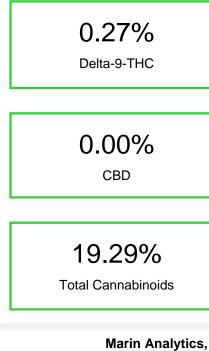

## Sample 788-021225-027

Raw Bluntz - Gelato Batch/Lot # RB-GL-2725 Sample Submitted: 02-12-2025; Report Date: 02-13-2025

## Batch/Lot # RB-GL-2725

Cannabinoid Profile by HPLC

Raw Bluntz - Gelato

| Cannabinoid                            | % wt           | mg/g   |
|----------------------------------------|----------------|--------|
| CBDA                                   | 0.042          | 0.42   |
| CBGA                                   | 0.597          | 5.97   |
| CBG                                    | 0.068          | 0.68   |
| THCVa                                  | 0.437          | 4.37   |
| Delta-9-THC                            | 0.267          | 2.67   |
| THCA                                   | 17.88          | 178.83 |
| Total Cannabinoids                     | 19.29          | 192.9  |
| Calculated Total THC                   | 15.95          | 159.50 |
| Calculated CBD Yield                   | 0.04           | 0.37   |
| Calculated Total THC = Delta-9-THC + 0 | 0.877 * THCA   |        |
| Calculated Maximum CBD Yield = CBD     | + 0.877 * CBDA |        |