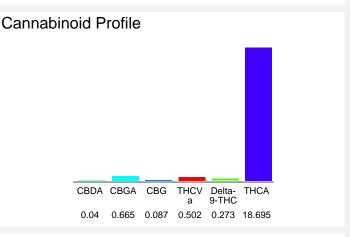

## Cannabinoid Profile by HPLC

0.27%

Delta-9-THC

0.00%

CBD

20.26%

**Total Cannabinoids** 

| Cannabinoid                                     | % wt  | mg/g   |
|-------------------------------------------------|-------|--------|
| CBDA                                            | 0.04  | 0.4    |
| CBGA                                            | 0.665 | 6.65   |
| CBG                                             | 0.087 | 0.87   |
| THCVa                                           | 0.502 | 5.02   |
| Delta-9-THC                                     | 0.273 | 2.73   |
| THCA                                            | 18.7  | 186.95 |
| Total Cannabinoids                              | 20.26 | 202.6  |
| Calculated Total THC                            | 16.67 | 166.69 |
| Calculated CBD Yield                            | 0.04  | 0.35   |
| Colordote d Total THO Dalta O THO : 0.077 * THO |       |        |