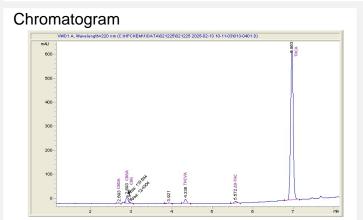

## Cannabinoid Profile by HPLC

0.27%

Delta-9-THC

0.00%

CBD

20.26%

**Total Cannabinoids** 

| Cannabinoid                                     | % wt  | mg/g   |
|-------------------------------------------------|-------|--------|
| CBDA                                            | 0.04  | 0.4    |
| CBGA                                            | 0.665 | 6.65   |
| CBG                                             | 0.087 | 0.87   |
| THCVa                                           | 0.502 | 5.02   |
| Delta-9-THC                                     | 0.273 | 2.73   |
| THCA                                            | 18.7  | 186.95 |
| Total Cannabinoids                              | 20.26 | 202.6  |
| Calculated Total THC                            | 16.67 | 166.69 |
| Calculated CBD Yield                            | 0.04  | 0.35   |
| Colordote d Total THO Dalta O THO : 0.077 * THO |       |        |