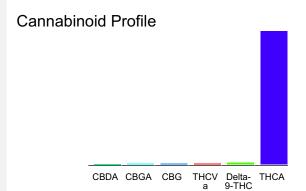

## Cannabinoid Profile by HPLC

0.29% Delta-9-THC

0.00% CBD

| Cannabinoid                      | % wt              | mg/g   |
|----------------------------------|-------------------|--------|
| CBDA                             | 0.044             | 0.44   |
| CBGA                             | 0.176             | 1.76   |
| CBG                              | 0.115             | 1.15   |
| THCVa                            | 0.185             | 1.85   |
| Delta-9-THC                      | 0.289             | 2.89   |
| THCA                             | 35.1              | 351.0  |
| Total Cannabinoids               | 35.91             | 359.1  |
| Calculated Total THC             | 31.07             | 310.02 |
| Calculated CBD Yield             | 0.04              | 0.39   |
| Calculated Total THC = Delta-9-T | HC + 0.877 * THCA |        |