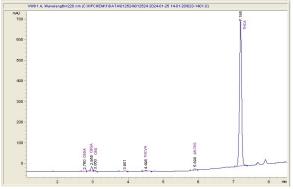

## Cannabinoid Profile by HPLC

0.29% Delta-9-THC

0.00% CBD

| Cannabinoid                      | % wt              | mg/g   |
|----------------------------------|-------------------|--------|
| CBDA                             | 0.044             | 0.44   |
| CBGA                             | 0.176             | 1.76   |
| CBG                              | 0.115             | 1.15   |
| THCVa                            | 0.185             | 1.85   |
| Delta-9-THC                      | 0.289             | 2.89   |
| THCA                             | 35.1              | 351.0  |
| Total Cannabinoids               | 35.91             | 359.1  |
| Calculated Total THC             | 31.07             | 310.02 |
| Calculated CBD Yield             | 0.04              | 0.39   |
| Calculated Total THC = Delta-9-T | HC + 0.877 * THCA |        |

Calculated Maximum CBD Yield = CBD + 0.877 \* CBDA

35.91%

**Total Cannabinoids** 